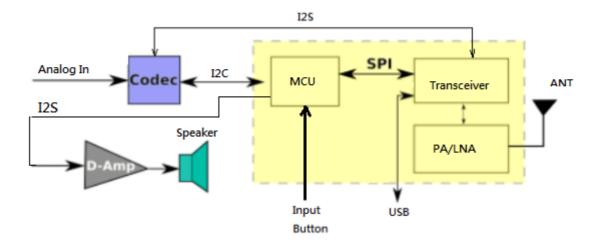

#### System Block Diagram

TEL: +886-5771098 FAX: +886-5778539 Contact window: sale@taiwanmicro.com.tw